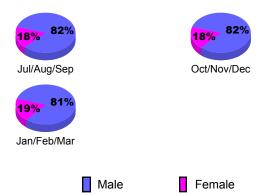

| 25                           | -24                              | 1                               | -8                              |  |  |  |
| Jan/Feb/Mar | 10                         | 23                           | -12                              | 11                              | -10                             |  |  |  |
| Totals      | 17                         | 66                           | -54                              | 12                              | -23                             |  |  |  |
| 1           |                            |                              |                                  |                                 |                                 |  |  |  |



## **Gender Comparison 2009-2010**

Oct/Nov/Dec

Jan/Feb/Mar

Previous Year