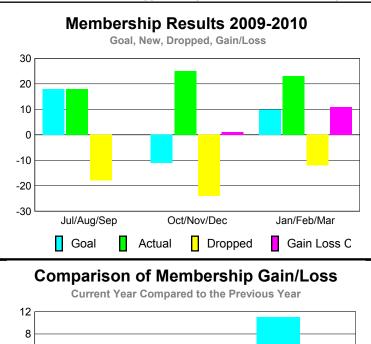

## YTD Status Quo Clubs 2009-2010

Status Quo Clubs Compared to Status Quo Members

6
4
2
0
-2
-4
-6

Jul/Aug/Sep Oct/Nov/Dec Jan/Feb/Mar

Status Quo Clubs Total Status Quo Members

| <u> </u>    |                            |                              |                                  |                                 |                                 |  |  |  |
|-------------|----------------------------|------------------------------|----------------------------------|---------------------------------|---------------------------------|--|--|--|
|             |                            | Member<br>200                | <u>Membership</u><br>2008-2009   |                                 |                                 |  |  |  |
| Month       | Net<br>Memb<br><u>Goal</u> | Actual<br>New<br><u>Memb</u> | Actual<br>Dropped<br><u>Memb</u> | Gain/<br>Loss of<br><u>Memb</u> | Gain/<br>Loss of<br><u>Memb</u> |  |  |  |
| Jul/Aug/Sep | 18                         | 18                           | -18                              | 0                               | -5                              |  |  |  |
| Oct/Nov/Dec | -11                        | 25                           | -24                              | 1                               | -8                              |  |  |  |
| Jan/Feb/Mar | 10                         | 23                           | -12                              | 11                              | -10                             |  |  |  |
| Totals      | 17                         | 66                           | -54                              | 12                              | -23                             |  |  |  |
| 1           |                            |                              |                                  |                                 |                                 |  |  |  |